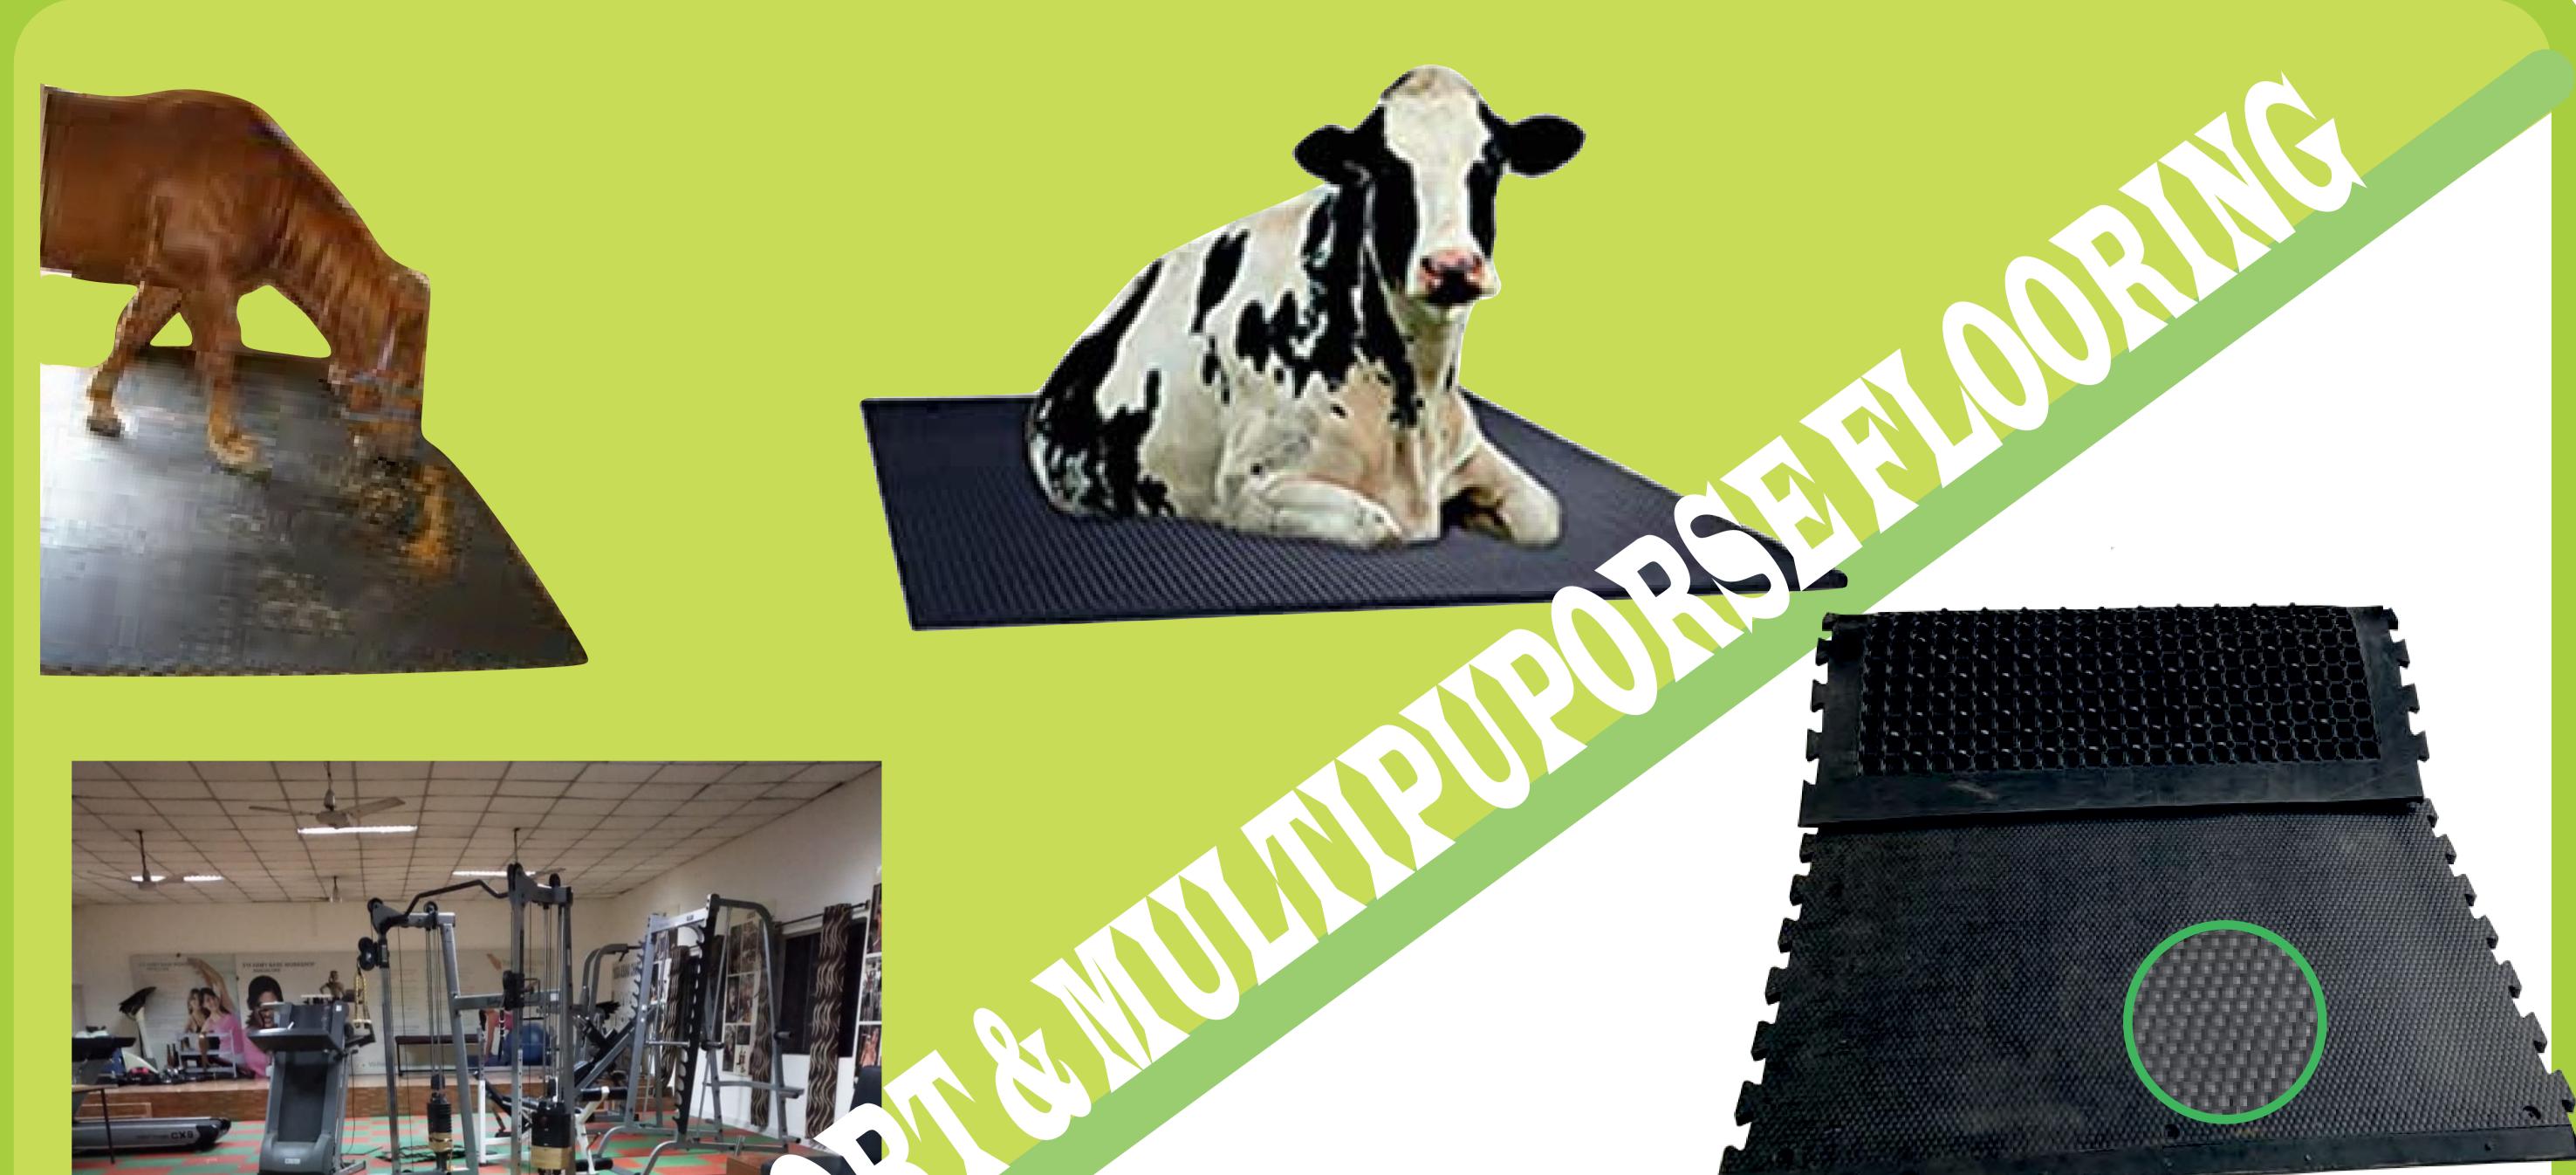

#### **Features:**

- High quality interlock and straightedge cow mat
- •Hammer top anti slip finish
- Internal honeycomb structure for increased cow comfort
- •Hammer top finish is non porus or abrasive •Slope at end for easy cleaning