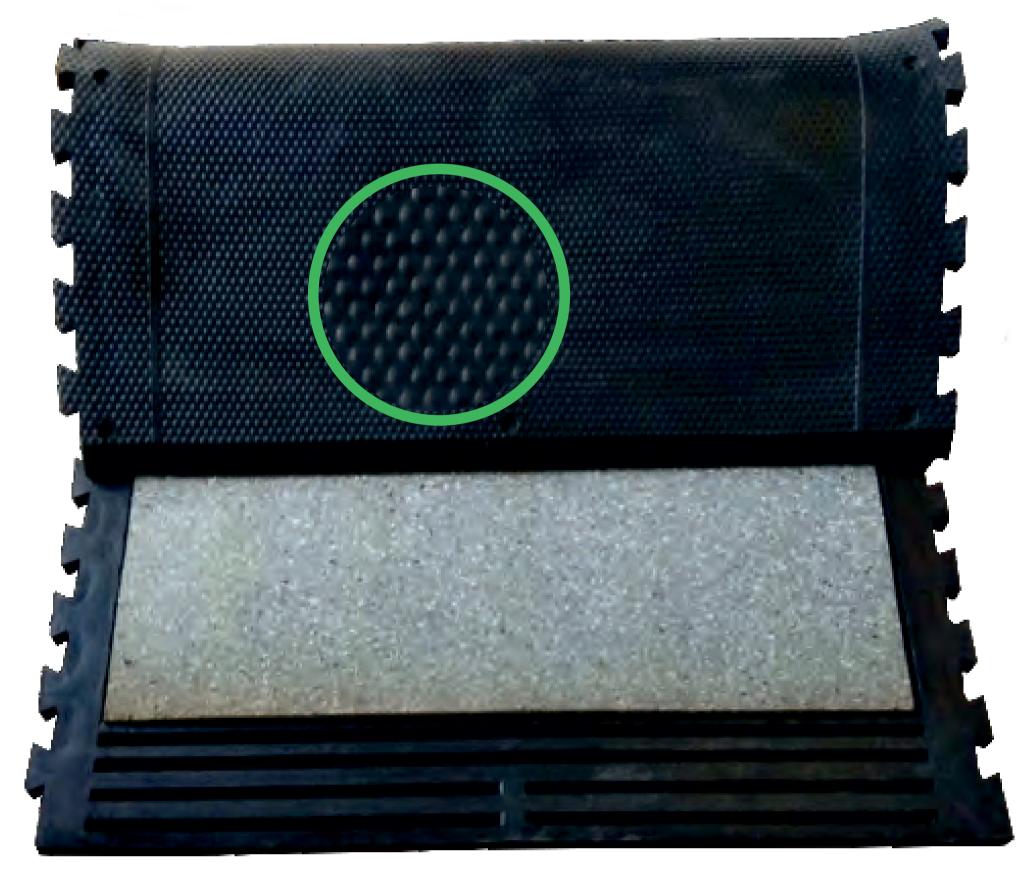

#### **Features:**

- High quality interlock and straightedge cow mat
- •Hammer top anti slip finish
- Internal honeycomb structure for increased cow comfort
- •Hammer top finish is non porus or abrasive •Slope at end for easy cleaning